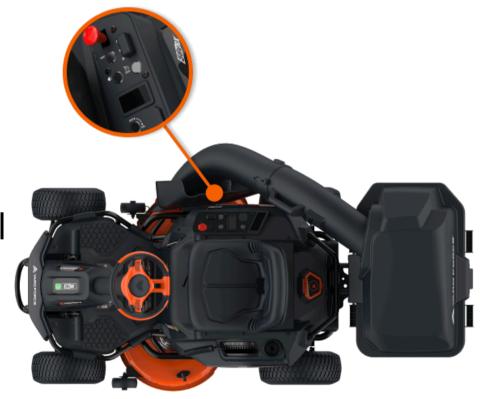

#### **Advanced Control Panel**

- Advanced control panel and LED headlight
- LCD display show battery level and mileage
- Includes cup holder and USB-A charging port