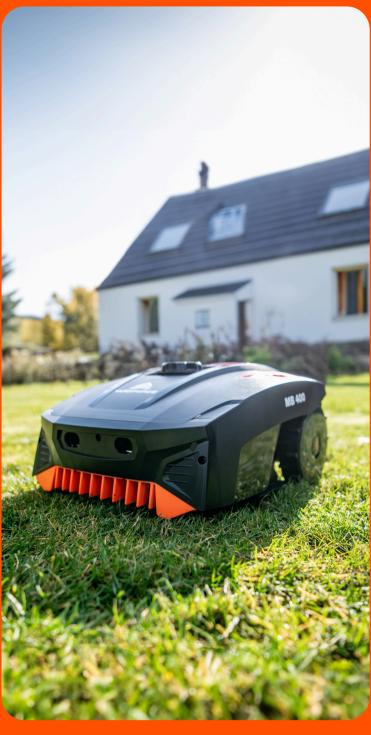

### MB400 - Robotic Lawnmower

Discover the Yard Force MB400 Robotic Lawnmower, your new companion to achieving a pristine lawn effortlessly. Specifically designed for gardens up to 400m<sup>2</sup>, this robotic lawnmower ensures precise grass cutting thanks to its razor-sharp blades.

#### **Powerful Performance:**

Equipped with built-in a 20V/2.0Ah lithium-ion battery for durable and efficient operation.

#### **Precision Cutting:**

The 16cm cutting width combined with the adjustable cutting heights from 20-55mm, ensures thorough and precise coverage for a manicured lawn.

#### **Smart Control:**

Bluetooth app control for convenient scheduling of the mowing time.