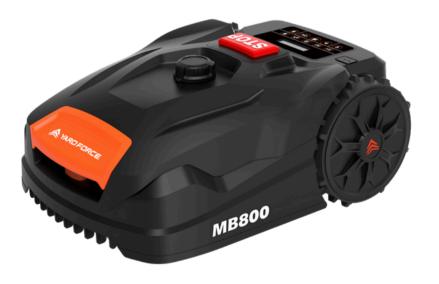

#### EasyMow 260B

up to 260m<sup>2</sup>

**MB400** 

up to 400m<sup>2</sup>

**SA650B** 

up to 650m<sup>2</sup>

**MB800** 

up to 800m<sup>2</sup>