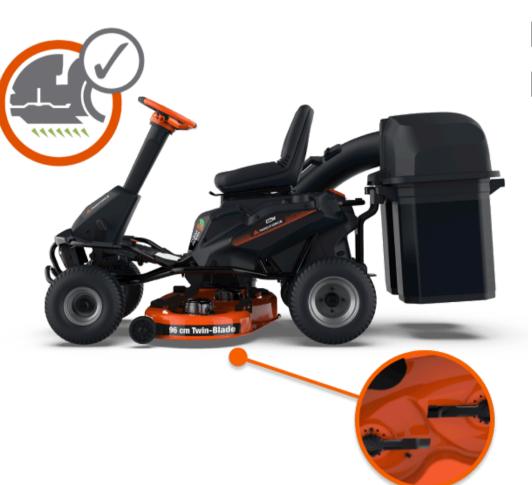

# Powerful Cutting Performance

- Twin blade cutting deck
- 96cm cutting width
- 12 adjustable cutting heights ranging 38-114mm
- Mulch, side chute, collect, reverse mow

#### **ProRider E559 Ride-On Mower**

Designed to meet today's demands for greener living, this stylish ride-on mower offers zero emissions, powerful cutting, super-easy steering and an advanced control panel, for total user comfort.