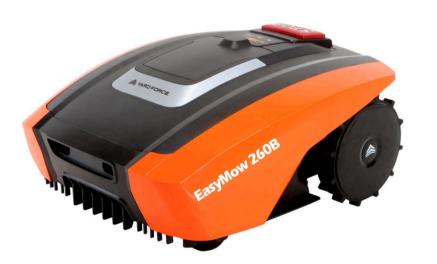

#### EasyMow 260B

up to 260m<sup>2</sup>

**MB400** 

up to 400m<sup>2</sup>

**SA650B** 

up to 650m<sup>2</sup>

**MB800** 

up to 800m<sup>2</sup>