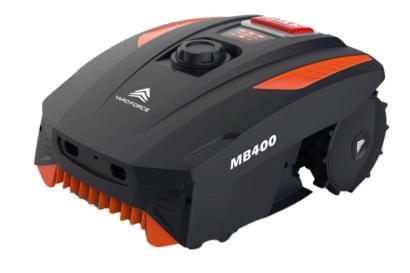

#### EasyMow 260B

up to 260m<sup>2</sup>

**MB400** 

up to 400m<sup>2</sup>

**SA650B** 

up to 650m<sup>2</sup>

**MB800** 

up to 800m<sup>2</sup>

### MB400 - Robotic Lawnmower

Discover the Yard Force MB400 Robotic Lawnmower, your new companion to achieving a pristine lawn effortlessly. Specifically designed for gardens up to 400m<sup>2</sup>, this robotic lawnmower ensures precise grass cutting thanks to its razor-sharp blades.

#### **Powerful Performance:**

Equipped with built-in a 20V/2.0Ah lithium-ion battery for durable and efficient operation.

#### **Precision Cutting:**

The 16cm cutting width combined with the adjustable cutting heights from 20-55mm, ensures thorough and precise coverage for a manicured lawn.

#### **Smart Control:**

Bluetooth app control for convenient scheduling of the mowing time.