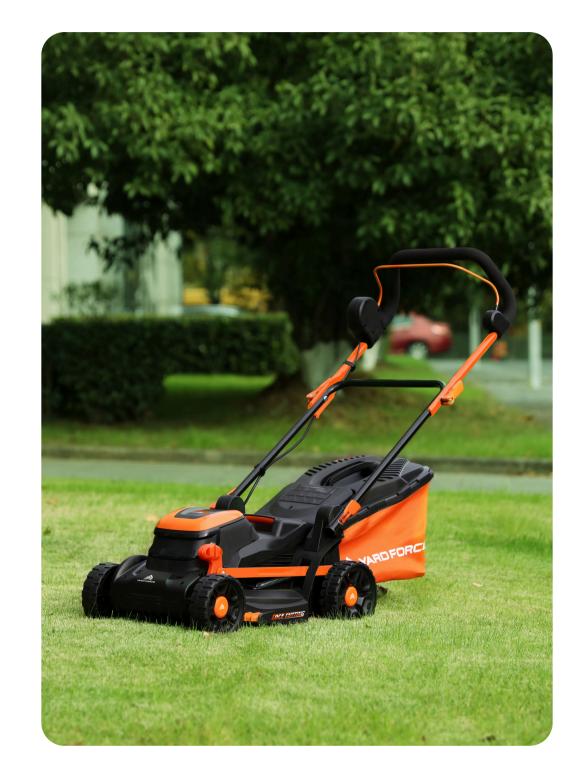

## Lawnmowers

The Yard Force lawnmower range includes corded, cordless and petrol lawnmowers for various garden sizes, always at peak performance.