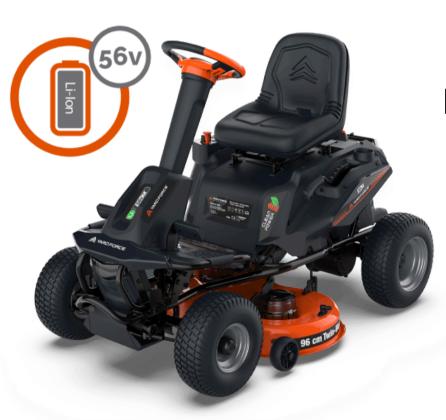

#### **Battery Operated**

- Brushless motor, zero emissions
- 56V/50Ah lithium LFP battery
- 90 min runtime

# Powerful Cutting Performance

- Twin blade cutting deck
- 96cm cutting width
- 12 adjustable cutting heights ranging 38-114mm
- Mulch, side chute, collect, reverse mow