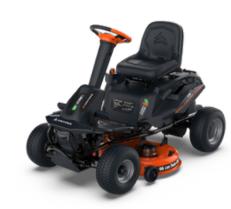

# Powerful Cutting Performance

- Twin blade cutting deck
- 96cm cutting width
- 12 adjustable cutting heights ranging 38-114mm
- Mulch, side chute, collect, reverse mow

#### **Easy Steering**

- Compact design, large front wheels, tight turning circle
- 12.9km/h, controlled hill descent function
- Adjustable seat, cruise control, patented parking brake

#### **Advanced Control Panel**

- Advanced control panel and LED headlight
- LCD display show battery level and mileage
- Includes cup holder and USB-A charging port