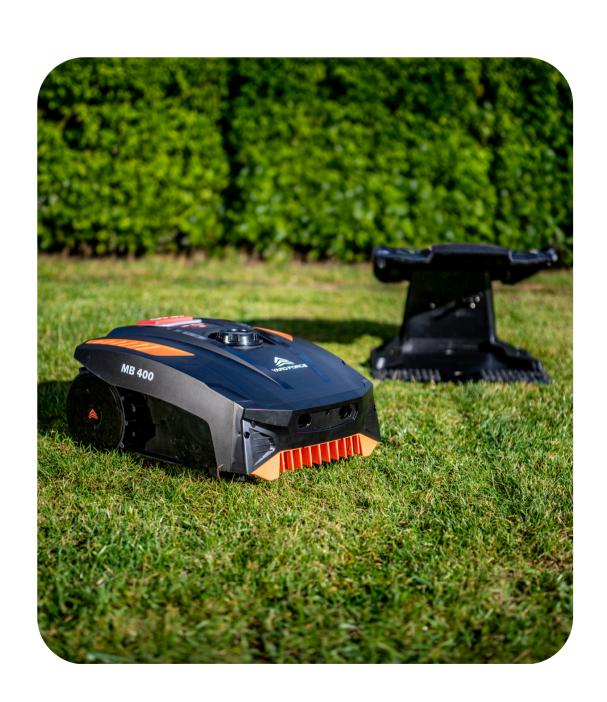

### MB400 - Robotic Lawnmower

Discover the Yard Force MB400 Robotic Lawnmower, your new companion to achieving a pristine lawn effortlessly. Specifically designed for gardens up to 400m<sup>2</sup>, this robotic lawnmower ensures precise grass cutting thanks to its razor-sharp blades.

#### **Powerful Performance:**

Equipped with built-in a 20V/2.0Ah lithium-ion battery for durable and efficient operation.

#### **Precision Cutting:**

The 16cm cutting width combined with the adjustable cutting heights from 20-55mm, ensures thorough and precise coverage for a manicured lawn.

#### **Smart Control:**

Bluetooth app control for convenient scheduling of the mowing time.