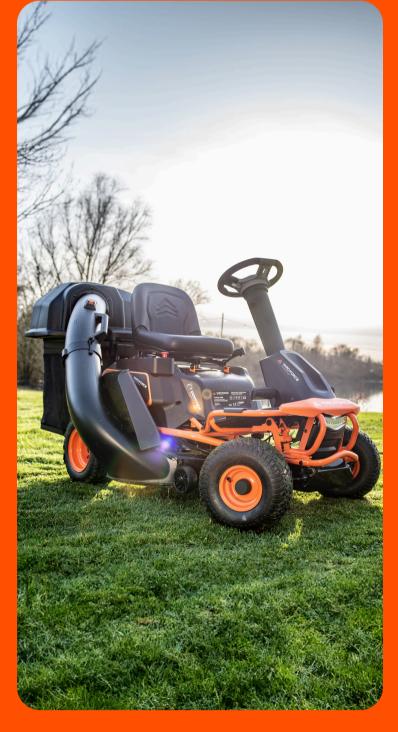

#### Ride-On Mower

The ProRider E559 battery operated ride-on mower is designed to meet today's demands for greener living by offering zero emissions, and powerful cutting for total user comfort.

#### ProRider E559 Ride-On Mower

The ProRider E559 battery operated ride-on mower is the latest addition to the Yard Force garden product range.

#### **Battery Operated**

- Brushless motor, zero emissions
- 56V/50Ah lithium LFP battery
- 90 min runtime

# Powerful Cutting Performance

- Twin blade cutting deck
- 96cm cutting width
- 12 adjustable cutting heights ranging 38-114mm
- Mulch, side chute, collect, reverse mow

#### **ProRider E559 Ride-On Mower**

Designed to meet today's demands for greener living, this stylish ride-on mower offers zero emissions, powerful cutting, super-easy steering and an advanced control panel, for total user comfort.

#### **Easy Steering**

- Compact design, large front wheels, tight turning circle
- 12.9km/h, controlled hill descent function
- Adjustable seat, cruise control, patented parking brake

#### **Advanced Control Panel**

- Advanced control panel and LED headlight
- LCD display show battery level and mileage
- Includes cup holder and USB-A charging port