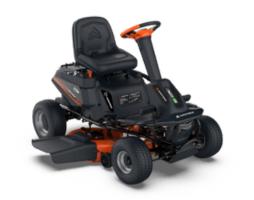

#### Ride-On Mower

The ProRider E559 battery operated ride-on mower is designed to meet today's demands for greener living by offering zero emissions, and powerful cutting for total user comfort.

#### ProRider E559 Ride-On Mower

The ProRider E559 battery operated ride-on mower is the latest addition to the Yard Force garden product range.

#### **ProRider E559 Ride-On Mower**

Designed to meet today's demands for greener living, this stylish ride-on mower offers zero emissions, powerful cutting, super-easy steering and an advanced control panel, for total user comfort.