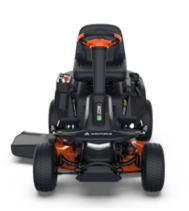

#### Ride-On Mower

The ProRider E559 battery operated ride-on mower is designed to meet today's demands for greener living by offering zero emissions, and powerful cutting for total user comfort.

#### ProRider E559 Ride-On Mower

The ProRider E559 battery operated ride-on mower is the latest addition to the Yard Force garden product range.

#### **ProRider E559 Ride-On Mower**

Designed to meet today's demands for greener living, this stylish ride-on mower offers zero emissions, powerful cutting, super-easy steering and an advanced control panel, for total user comfort.