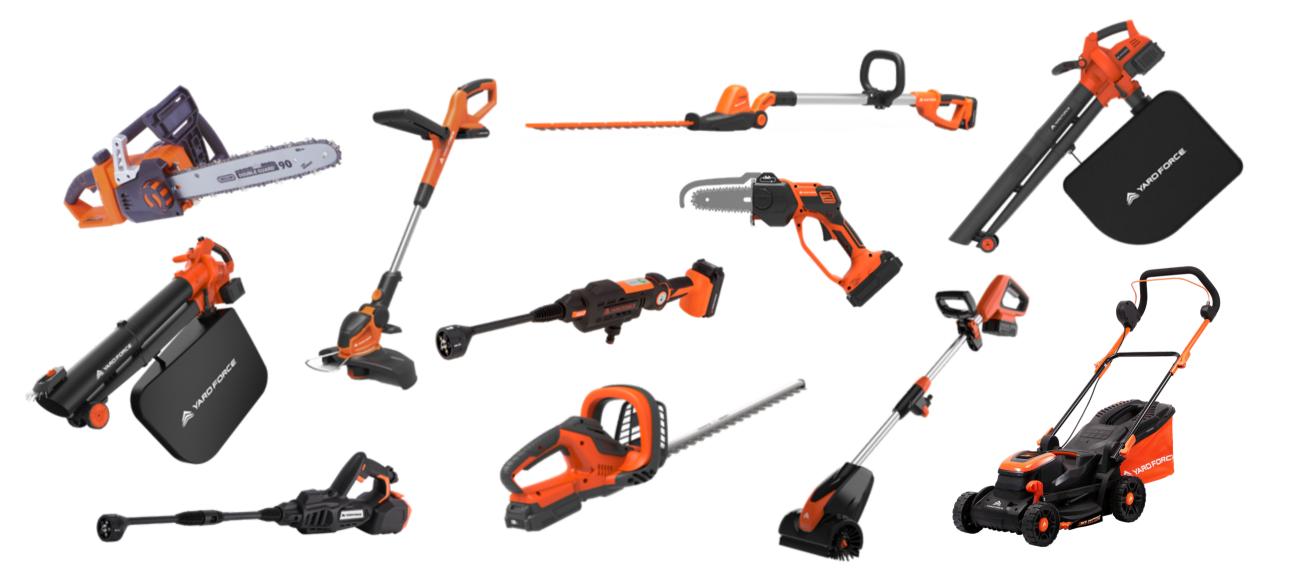

## Handheld 4

The Yard Force handheld products include hedge trimmers, grass trimmers, blower vacs, chainsaws and many more products to complete any garden task effortlessly.

## Lawnmowers

The Yard Force lawnmower range includes corded, cordless and petrol lawnmowers for various garden sizes, always at peak performance.

## Lifestyle

The Yard Force lifestyle range includes cordless indoors and outdoors item, for life and power on the go.