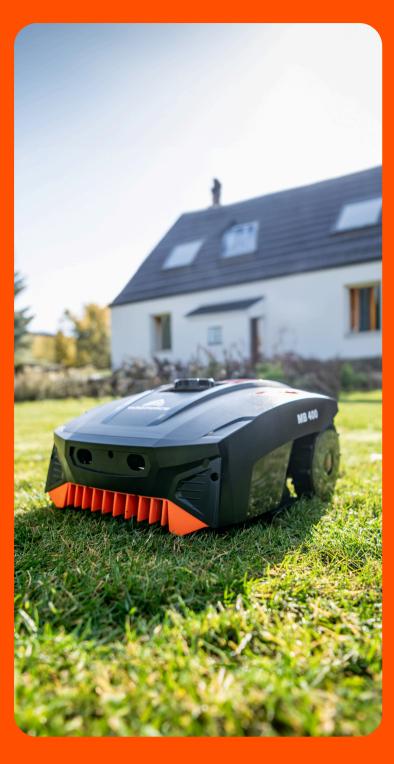

### MB400 - Robotic Lawnmower

Discover the Yard Force MB400 Robotic Lawnmower, your new companion to achieving a pristine lawn effortlessly. Specifically designed for gardens up to 400m<sup>2</sup>, this robotic lawnmower ensures precise grass cutting thanks to its razor-sharp blades.

#### **Powerful Performance:**

Equipped with built-in a 20V/2.0Ah lithium-ion battery for durable and efficient operation.

#### **Precision Cutting:**

The 16cm cutting width combined with the adjustable cutting heights from 20-55mm, ensures thorough and precise coverage for a manicured lawn.

#### **Smart Control:**

Bluetooth app control for convenient scheduling of the mowing time.