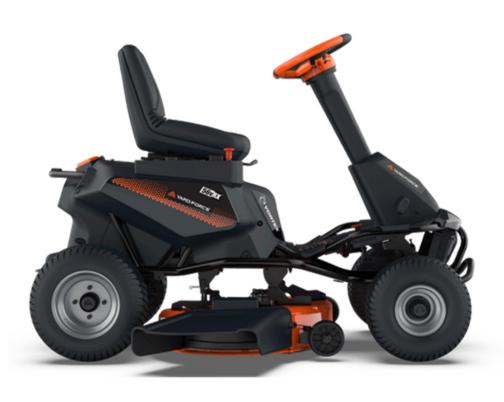

#### ProRider E559 Ride-On Mower

The ProRider E559 battery operated ride-on mower is the latest addition to the Yard Force garden product range.

#### **ProRider E559 Ride-On Mower**

Designed to meet today's demands for greener living, this stylish ride-on mower offers zero emissions, powerful cutting, super-easy steering and an advanced control panel, for total user comfort.

#### **Easy Steering**

- Compact design, large front wheels, tight turning circle
- 12.9km/h, controlled hill descent function
- Adjustable seat, cruise control, patented parking brake